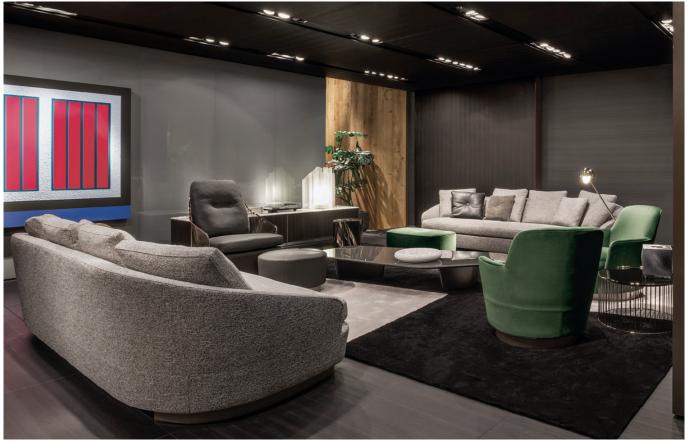

### **JACQUES** — arrangement 01

#### **SOFA ARRANGEMENT**

- 1 GRAND JACQUES SOFA CM 290X107 H82
- 2 JACQUES OTTOMAN Ø CM 60 H38
- 3 JACQUES OTTOMAN CM 90X45 H38
- 4 JACQUES
  "HIGH" ARMCHAIR SWIVEL CM 78X85 H78
- 5 DECOR
  OPTIONAL CUSHION CM 50X50

#### **FURNISHING ACCESSORIES**

- 6 COLETTE BERGÈRE CM 72X93 H100
- 7 CAULFIELD "BLACK-NICKEL" COFFEE TABLE Ø CM 60 H35
- 8 NOOR COFFEE TABLE CM 40,5X36 H45
- 9 SONG COFFEE TABLE CM 200X100 H28
- 10 CALDER "BRONZE"
  "LIVING" SIDEBOARD CM 240X55 H55
- 11 DIBBETS "DIAGONAL" RUG CM 500X300

### Furnishing accessories

6 COLETTE BERGÈRE CM 72X93 H100

7 CAULFIELD "BLACK-NICKEL" COFFEE TABLE Ø CM 60 H35

8 NOOR COFFEE TABLE CM 40,5X36XH45

9 SONG COFFEE TABLE CM 200X100 H28

10 CALDER "BRONZE" "LIVING" SIDEBOARD CM 240X55 H55

11 DIBBETS "DIAGONAL" RUG CM 500X300