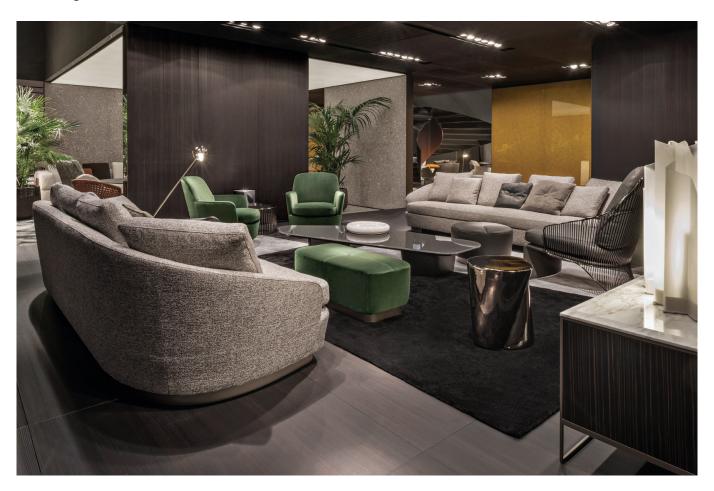

The arrangement depicted is just one example of the many different compositions possible with our seating systems. We suggest that you contact the nearest Minotti dealer to explore the options most suited to your needs and select the upholstery of your choice from the exclusive Minotti collection.

### **JACQUES** — arrangement 01

#### **SOFA ARRANGEMENT**

- 1 GRAND JACQUES SOFA CM 290X107 H82
- 2 JACQUES OTTOMAN Ø CM 60 H38
- 3 JACQUES OTTOMAN CM 90X45 H38
- 4 JACQUES
  "HIGH" ARMCHAIR SWIVEL CM 78X85 H78
- 5 DECOR
  OPTIONAL CUSHION CM 50X50

#### **FURNISHING ACCESSORIES**

- 6 COLETTE BERGÈRE CM 72X93 H100
- 7 CAULFIELD "BLACK-NICKEL" COFFEE TABLE Ø CM 60 H35
- 8 NOOR COFFEE TABLE CM 40,5X36 H45
- 9 SONG COFFEE TABLE CM 200X100 H28
- 10 CALDER "BRONZE"
  "LIVING" SIDEBOARD CM 240X55 H55
- 11 DIBBETS "DIAGONAL" RUG CM 500X300