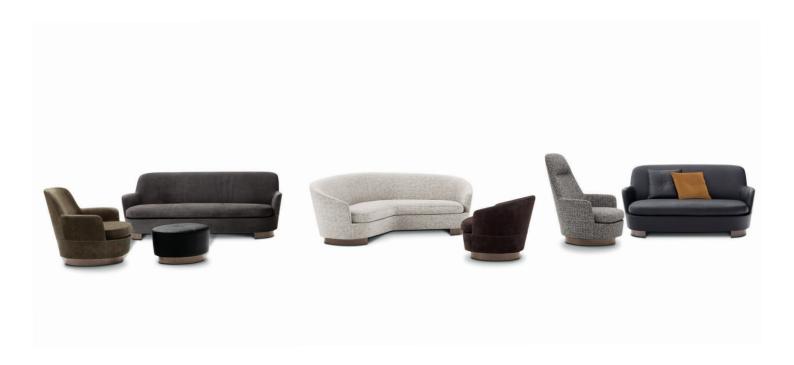

# **JACQUES**

#### DESIGN RODOLFO DORDONI

he Jacques collection includes sofas, armchairs and ottomans available in several sizes, originated from a common design seed that transforms a vaguely retro style into a symbol of absolutely contemporary style.

#### **SOFA ARRANGEMENT**

- 1 GRAND JACQUES SOFA CM 290X107 H82
- 2 JACQUES OTTOMAN Ø CM 60 H38
- 3 JACQUES OTTOMAN CM 90X45 H38
- 4 JACQUES
  "HIGH" ARMCHAIR SWIVEL CM 78X85 H78
- 5 DECOR
  OPTIONAL CUSHION CM 50X50