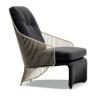

#### **FURNISHING ACCESSORIES**

- 6 COLETTE BERGÈRE CM 72X93 H100
- 7 CAULFIELD "BLACK-NICKEL" COFFEE TABLE Ø CM 60 H35
- 8 NOOR COFFEE TABLE CM 40,5X36 H45
- 9 SONG COFFEE TABLE CM 200X100 H28
- 10 CALDER "BRONZE"
  "LIVING" SIDEBOARD CM 240X55 H55
- 11 DIBBETS "DIAGONAL" RUG CM 500X300

### Furnishing accessories

6 COLETTE BERGÈRE CM 72X93 H100

7 CAULFIELD "BLACK-NICKEL" COFFEE TABLE Ø CM 60 H35

8 NOOR COFFEE TABLE CM 40,5X36XH45

9 SONG COFFEE TABLE CM 200X100 H28

10 CALDER "BRONZE" "LIVING" SIDEBOARD CM 240X55 H55