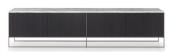

### Furnishing accessories

6 COLETTE BERGÈRE CM 72X93 H100

7 CAULFIELD "BLACK-NICKEL" COFFEE TABLE Ø CM 60 H35

8 NOOR COFFEE TABLE CM 40,5X36XH45

9 SONG COFFEE TABLE CM 200X100 H28

10 CALDER "BRONZE" "LIVING" SIDEBOARD CM 240X55 H55