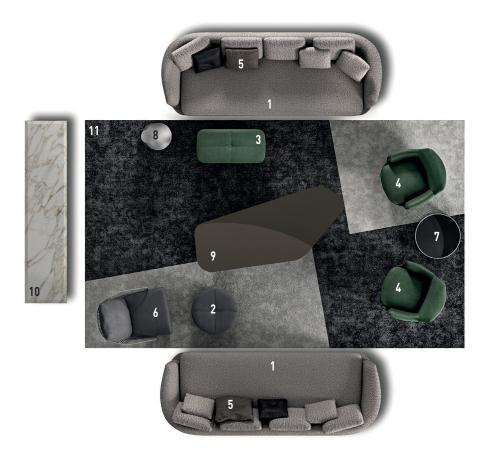

### **JACQUES** — arrangement 01

#### **SOFA ARRANGEMENT**

- 1 GRAND JACQUES SOFA CM 290X107 H82
- 2 JACQUES OTTOMAN Ø CM 60 H38
- 3 JACQUES OTTOMAN CM 90X45 H38
- 4 JACQUES
  "HIGH" ARMCHAIR SWIVEL CM 78X85 H78
- 5 DECOR
  OPTIONAL CUSHION CM 50X50

#### **FURNISHING ACCESSORIES**

- 6 COLETTE BERGÈRE CM 72X93 H100
- 7 CAULFIELD "BLACK-NICKEL" COFFEE TABLE Ø CM 60 H35
- 8 NOOR COFFEE TABLE CM 40,5X36 H45
- 9 SONG COFFEE TABLE CM 200X100 H28
- 10 CALDER "BRONZE"
  "LIVING" SIDEBOARD CM 240X55 H55
- 11 DIBBETS "DIAGONAL" RUG CM 500X300

### Furnishing accessories

6 COLETTE BERGÈRE CM 72X93 H100

7 CAULFIELD "BLACK-NICKEL" COFFEE TABLE Ø CM 60 H35

8 NOOR COFFEE TABLE CM 40,5X36XH45

9 SONG COFFEE TABLE CM 200X100 H28

10 CALDER "BRONZE" "LIVING" SIDEBOARD CM 240X55 H55

11 DIBBETS "DIAGONAL" RUG CM 500X300